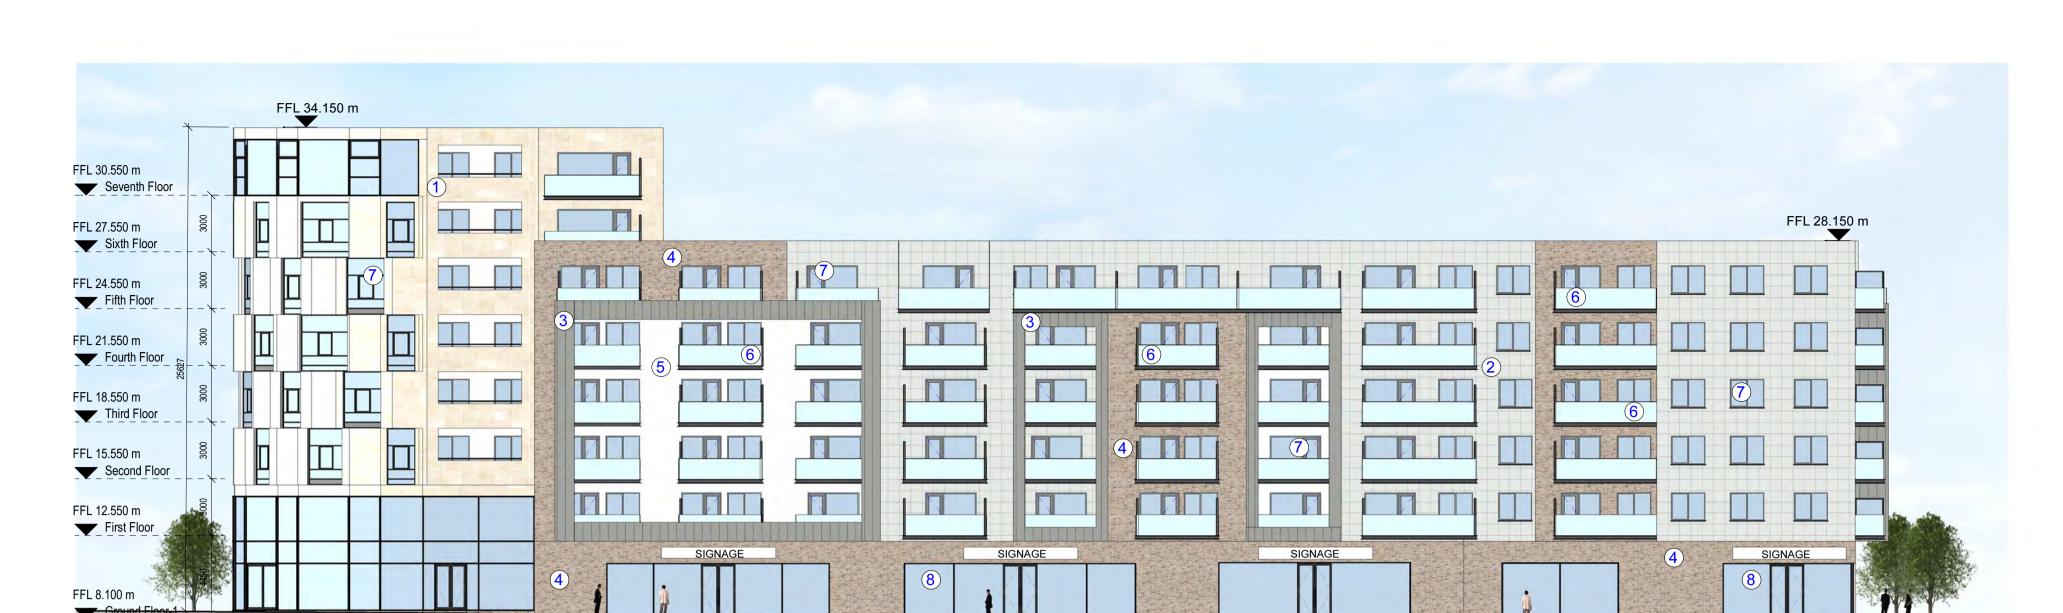

## **EXTERNAL FINISHES**

- 1 Stone cladding
- 2 Fibre Cement cladding
- 3 Aluminium cladding
- 4 Brick finish
- **(5)** Self Coloured Render
- Aluminium balustrade with glass infill panels
- Openition 
  Doors/windows -Aluminium/Aluclad frames with clear glass infill panel
- 8 Curtain wall -Aluminium frames with clear glass panel windows and opaque spandrel panels
- Ourtain wall Aluminium frames with clear glass panel windows and aluminium panels

## **BLOCK 14B**

Rev. Initial Date Revision Description RJ 2019.04.10 ISSUED FOR PLANNING downey planning & architecture 1 Westland Sq, Pearse Street, Dublin 2, Ireland - Tel +353 (0) 1 253 0220 - www.dpaa.ie GERARD GANNON PROPERTIES DRAWN BY: ZE BLOCK 14, CLONGRIFFIN, DUBLIN 13 073 DATE: AUG. 2019 DRWG NO.
REVISION: A PL-114

DWG. TITLE BLOCK 14B ELEVATIONS