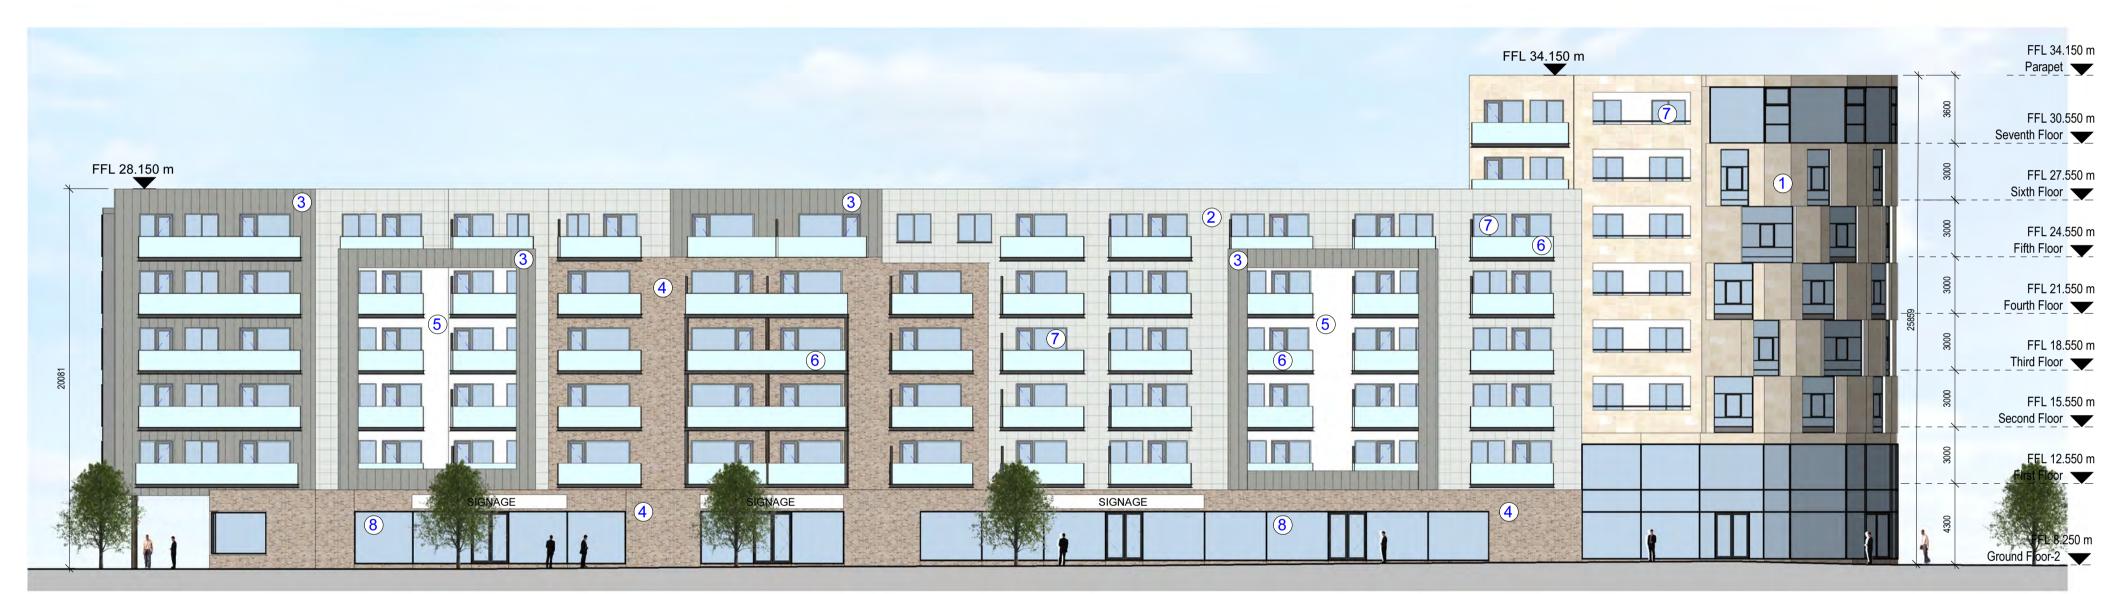

## **EXTERNAL FINISHES**

- 1 Stone cladding
- 2 Fibre Cement cladding
- 3 Aluminium cladding
- 4 Brick finish
- **(5)** Self Coloured Render
- Aluminium balustrade with glass infill panels
- Openition 
  Doors/windows -Aluminium/Aluclad frames with clear glass infill panel
- 8 Curtain wall -Aluminium frames with clear glass panel windows and opaque spandrel panels
- Ourtain wall Aluminium frames with clear glass panel windows and aluminium panels

## **BLOCK 14B**

Rev. Initial Date Revision Description RJ 2019.04.10 ISSUED FOR PLANNING downey planning & architecture 1 Westland Sq, Pearse Street, Dublin 2, Ireland - Tel +353 (0) 1 253 0220 - www.dpaa.ie GERARD GANNON PROPERTIES DRAWN BY: ZE BLOCK 14, CLONGRIFFIN, DUBLIN 13 073 DATE: AUG. 2019 DRWG NO.
REVISION: A PL-114

DWG. TITLE BLOCK 14B ELEVATIONS