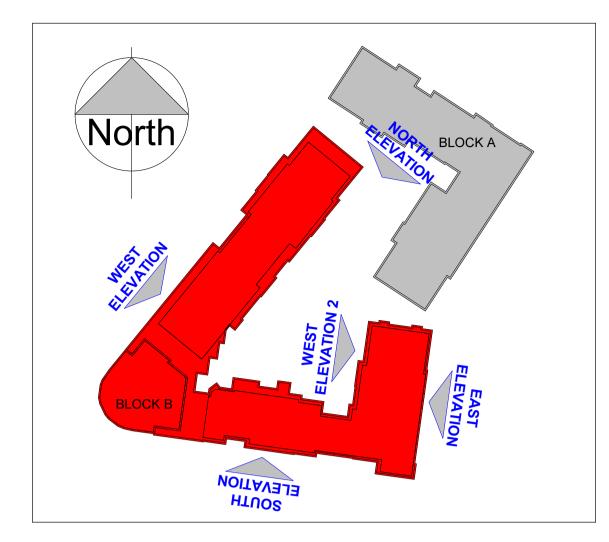

## **BLOCK B - SOUTH ELEVATION**

Scale 1:200



**BLOCK B - WEST ELEVATION** 

Scale 1 : 200



BLOCK B - EAST ELEVATION

Scale 1:200

GENERAL NOTES -

\*\* Do not scale from this drawing \*\* Use figured dimensions only

© This drawing is copyright. No part of this document may be re-produced or transmitted in any form or stored in any retrieval system from the copyright holder, except as agreed for use on a project, for which the document was originally issued.



KEY

Scale 1: 1000

## **EXTERNAL FINISHES**

- 1 Stone cladding
- 2 Fibre Cement cladding
- 3 Aluminium cladding
- 4 Brick finish
- **(5)** Self Coloured Render
- Aluminium balustrade with glass infill panels
- Openition 
  Doors/windows -Aluminium/Aluclad frames with clear glass infill panel
- 8 Curtain wall -Aluminium frames with clear glass panel windows and opaque spandrel panels
- Ourtain wall Aluminium frames with clear glass panel windows and aluminium panels

## NOTE:

ALL MATERIALS TO BE AGREED BY WAY OF COMPLIANCE WITH COUNCIL

## **BLOCK 14B**



Rev. Initial Date Revision Description RJ 2019.04.10 ISSUED FOR PLANNING downey planning & architecture 1 Westland Sq, Pearse Street, Dublin 2, Ireland - Tel +353 (0) 1 253 0220 - www.dpaa.ie GERARD GANNON PROPERTIES DRAWN BY: ZE BLO