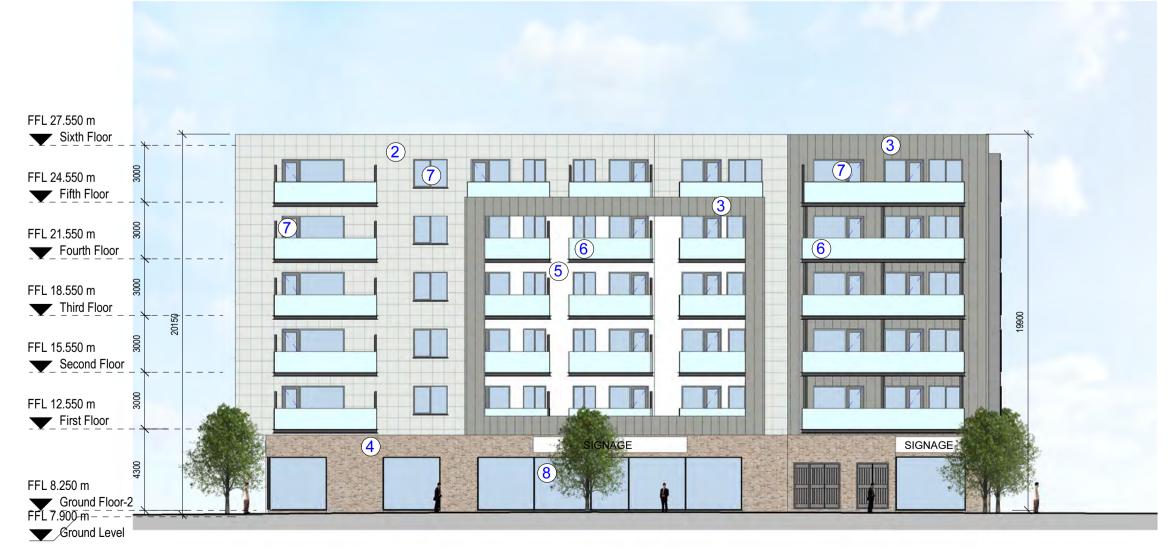

## **BLOCK B - SOUTH ELEVATION**

Scale 1:200

**BLOCK B - WEST ELEVATION** 

Scale 1 : 200

BLOCK B - EAST ELEVATION

Scale 1:200

GENERAL NOTES -

\*\* Do not scale from this drawing \*\* Use figured dimensions only

## **EXTERNAL FINISHES**

- 1 Stone cladding
- 2 Fibre Cement cladding
- 3 Aluminium cladding
- 4 Brick finish
- **(5)** Self Coloured Render
- Aluminium balustrade with glass infill panels
- Openition 
  Doors/windows -Aluminium/Aluclad frames with clear glass infill panel
- 8 Curtain wall -Aluminium frames with clear glass panel windows and opaque spandrel panels
- Ourtain wall Aluminium frames with clear glass panel windows and aluminium panels

## **BLOCK 14B**

Rev. Initial Date Revision Description RJ 2019.04.10 ISSUED FOR PLANNING downey planning & architecture 1 Westland Sq, Pearse Street, Dublin 2, Ireland - Tel +353 (0) 1 253 0220 - www.dpaa.ie GERARD GANNON PROPERTIES DRAWN BY: ZE BLOCK 14, CLONGRIFFIN, DUBLIN 13 073 DATE: AUG. 2019 DRWG NO.
REVISION: A PL-114

DWG. TITLE BLOCK 14B ELEVATIONS